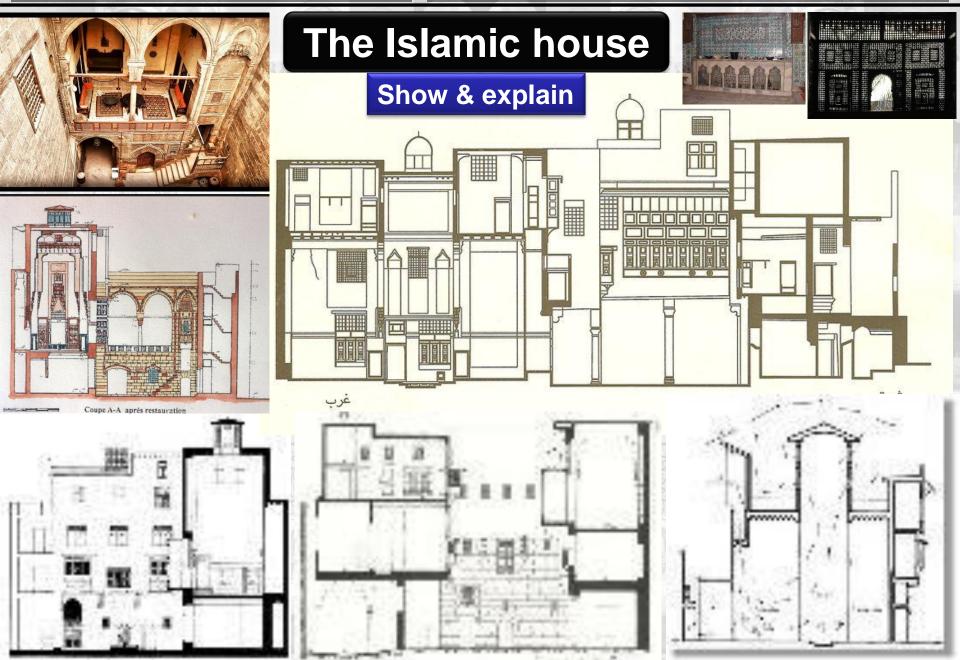

## The modern house

One architect

Comparison

The old house

One architect

Manual drawing
Explain through the sketch

Plan
Section
Elevation
3D Perspective

Manual drawing
Explain through the sketch

Plan
Section
Elevation
3D Perspective